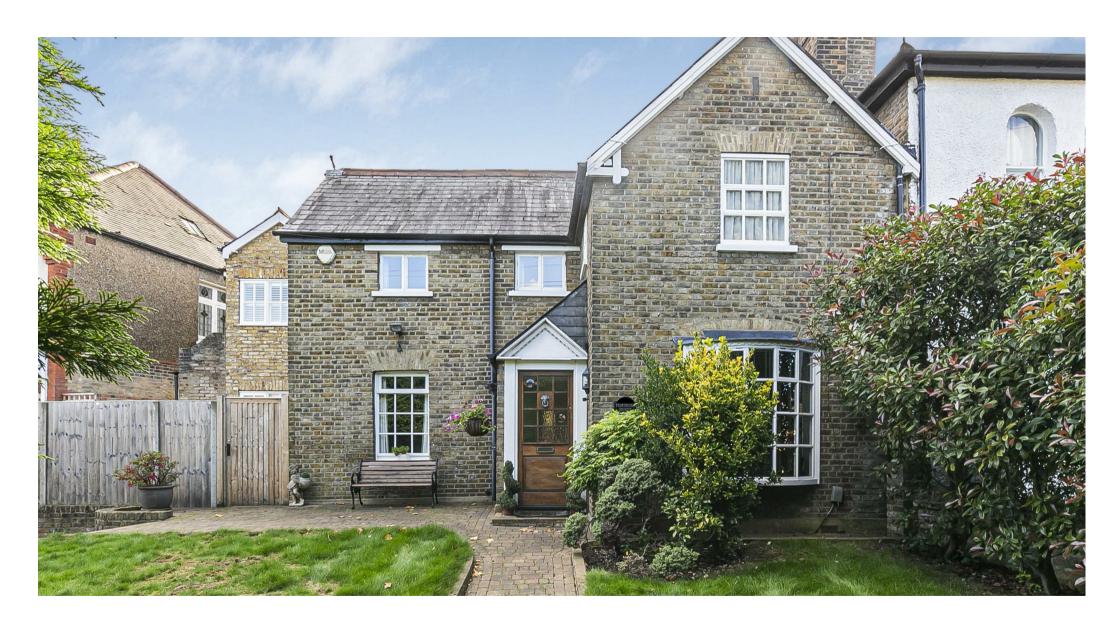

## Green Dragon Lane, London £975,000

- Unique Home
- Extended Period Semi Detached
- Three Reception Rooms
- Four Bedrooms
- Kitchen/Diner
- South-facing Rear Garden
- Master suite with dressing room and en-suite bathroom
- Garage and off-street parking
- 0.4 miles to Winchmore Hill Green
- 0.3 miles to Grange Park BR Station

Havilands are pleased to present this unique period semi detached home in Winchmore Hill. Boasting a large downstairs footprint, four bedrooms and fantastic location within walking distance of Winchmore Hill Green. The property offers three reception rooms, kitchen/diner, conservatory, four bedrooms, shower room, en suite bathroom, large south facing rear garden with garage to rear accessed via service road, front garden and off street parking. The house is located approximately 0.4 miles to Winchmore Hill Mainline Station and The Green, 0.3 miles to Grange Park BR Station, close proximity to local bus routes and a short walk to Green Lanes providing a range of shops, restaurants and supermarkets.