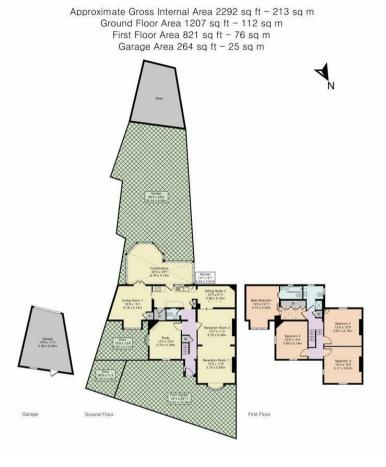

Havilands are pleased to present this unique period semi detached home in Winchmore Hill. Boasting a large downstairs footprint, four bedrooms and fantastic location within walking distance of Winchmore Hill Green. The property offers three reception rooms, kitchen/diner, conservatory, four bedrooms, shower room, en suite bathroom, large south facing rear garden with garage to rear accessed via service road, front garden and off street parking. The house is located approximately 0.4 miles to Winchmore Hill Mainline Station and The Green, 0.3 miles to Grange Park BR Station, close proximity to local bus routes and a short walk to Green Lanes providing a range of shops, restaurants and supermarkets.

Enfield Council Tax Band F

Tenure: Freehold

Energy Efficiency Rating: 60/D; potential 81/B

Although Pink Plan Itd ensures the highest level of accuracy, measurements of doors, windows and rooms are approximate and no responsibility is taken for error, omission or misstatement. These plans are for representation purposes only as defined by RICS code of measuring practise. No guarantee is given on total square footage of the property within this plan. The figure icon is for initial guidance only and should not be relied on as a basis of valuation.